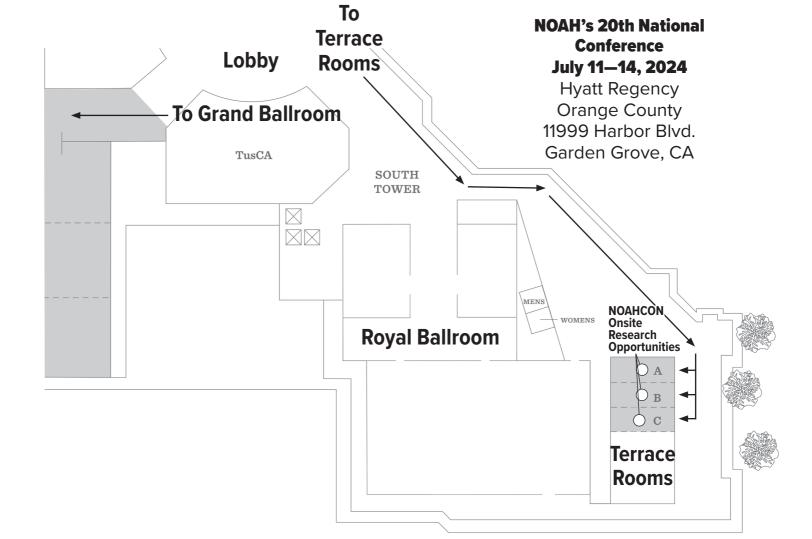

## conference maps

NOAH Kids' Conference

and NOAHCon **First Floor Adult Education** NE)AH<sub>sm</sub> North Tower **Programs are** located in the NORTH TOWER. **NOAH's 20th National Conference** Research July 11-14, 2024 **Opportunities** located in **Hyatt Regency GARDEN** 3 4 Orange County the TERRACE **ROOMS** in the 11999 Harbor Blvd. **SOUTH TOWER** Garden Grove, CA (see insert for additional STARBUCKS® information) 2 WOMENS **SuperStars** MENS Check-In 1 NORTH TOWER FRONT GIFT DESK SHOP OC **BREWHOUSE** Registration/ WOMENS **Info Station** MENS **GRAND GRAND FOYER** SELF PARKING **NOAH Exchange** ROTUNDA **Citrus** Grove Welcome В GRAND BALLROOM HALL  $\mathbf{E}$ Deli / Reception **iSwii** A F C GRAND BALLROOM D G