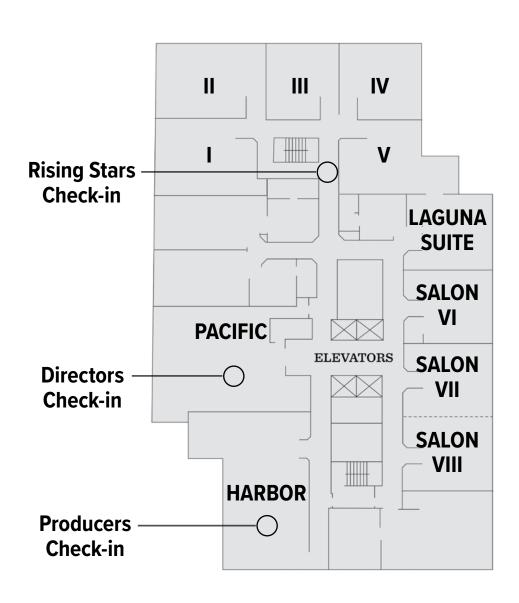

## conference maps

NOAH Kids' Conference

and NOAHCon **First Floor Adult Education** NE)AH<sub>sm</sub> North Tower **Programs are** located in the NORTH TOWER. **NOAH's 20th National Conference** Research July 11-14, 2024 **Opportunities** located in **Hyatt Regency GARDEN** 3 4 Orange County the TERRACE **ROOMS** in the 11999 Harbor Blvd. **SOUTH TOWER** Garden Grove, CA (see insert for additional STARBUCKS® information) 2 WOMENS **SuperStars** MENS Check-In 1 NORTH TOWER FRONT GIFT DESK SHOP OC **BREWHOUSE** Registration/ WOMENS **Info Station** MENS **GRAND GRAND FOYER** SELF PARKING **NOAH Exchange** ROTUNDA **Citrus** Grove Welcome В GRAND BALLROOM HALL  $\mathbf{E}$ Deli / Reception **iSwii** A F C GRAND BALLROOM D G

## conference maps

## **SECOND FLOOR**

**North Tower**